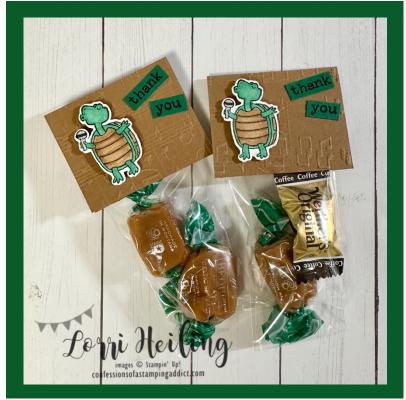

## Paper:

- Pecan Pie
  - o 2 ½" x 4", scored on the long side at 2"
- Basic White
  - Scraps
- Shaded Spruce
  - o Scraps

## Instructions:

- Fold Pecan Pie on score line.
- Emboss this piece (keep it folded when embossing) using Merry Melody 3D Embossing Folder.
- Stamp turtle image using Memento Black Ink on scrap white paper and die cut.
- Color using the following Blends: Pecan Pie, Shaded Spruce, Smoky Slate, Basic Black
- Add treats to a cellophane bag (I got mine on Amazon, size is 2" x 12").
- Trim the top of the cellophane down so it measures 2" x 5".
- Adhere the bag topper to the filled cellophane bag and staple it shut as shown on the video.

- Adhere the turtle on top of the staple using Dimensionals.
- Stamp "thank you" sentiment found in Just My Type stamp set, using Memento Black ink.
- Fussy cut and adhere to front of bag topper using Multipurpose Liquid Glue.