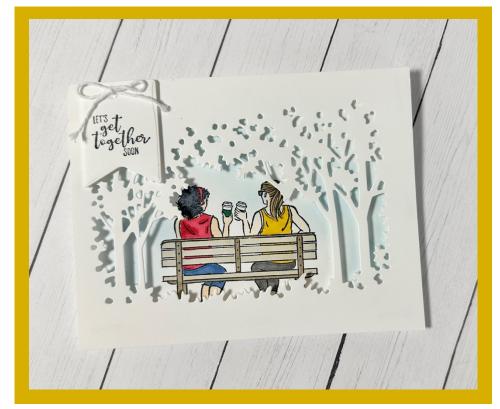

## Instructions:

- Fold cardstock on score line.
- Using Blending Brush, add Balmy Blue ink to card front.
- Die cut white panel using Grove Die.
- Stamp image on card front, using Memento Black ink stamp so the feet are almost to the bottom of card front.

Color the image using the following Blends:

o Bench Light and Dark Crumb Cake

Coffee cups
Dark Shaded Spruce

Left Girl

■ Skin SU 900

Jeans Light Night of Navy
Shirt/headband Sweet Sorbet
Hair Light Basic Black

Right Girl

Skin
Shirt
Pants
Hair
Petal Pink Light
Dark Daffodil Delight
Dark Smoky Slate
Light Pecan Pie

- Adhere front panel to card front, using Foam Adhesive Strips for a bigger POP!
- Stamp sentiment on Basic White banner that has been die cut from Zany Zoo Dies, using Memento Black ink.
- Adhere this to top left corner of card using Dimensionals.
- Adhere white Baker's Twine bow to top of banner.
- Stamp sentiment and image on inside of card and color with Blends used previously.