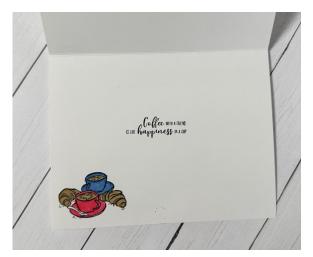

Right Girl

Skin
Shirt
Pants
Hair
Petal Pink Light
Dark Daffodil Delight
Dark Smoky Slate
Light Pecan Pie

- Adhere front panel to card front, using Foam Adhesive Strips for a bigger POP!
- Stamp sentiment on Basic White banner that has been die cut from Zany Zoo Dies, using Memento Black ink.
- Adhere this to top left corner of card using Dimensionals.
- Adhere white Baker's Twine bow to top of banner.
- Stamp sentiment and image on inside of card and color with Blends used previously.